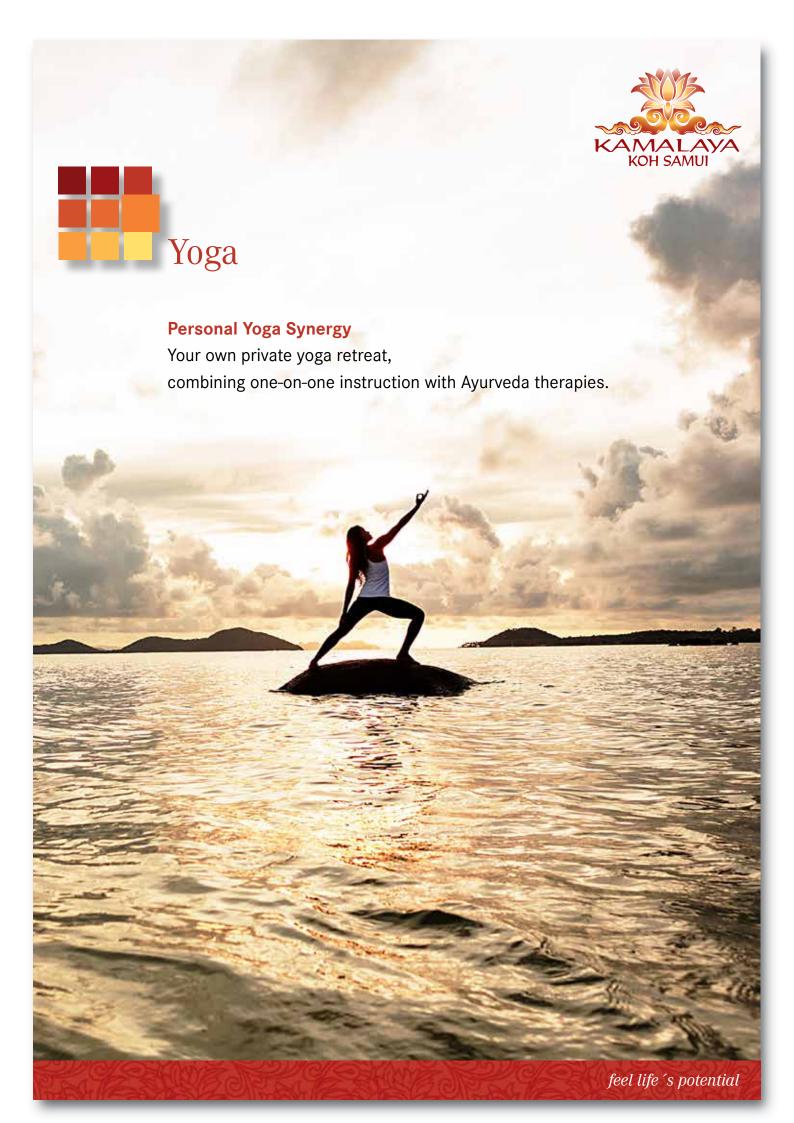

# Kamalaya Personal Yoga Synergy

The Kamalaya Personal Yoga Synergy offers private one-to-one yoga sessions with customised instruction along with complementary treatments, including Ayurveda therapies from our experienced Indian therapists. This personal yoga and wellness retreat is suitable for beginners and experienced yogis alike, as the daily yoga sessions are tailored to the individual's skill level and goals. The customised instruction includes asana (physical postures), pranayama (breathing) and meditation. Instruction can be adapted to fulfil a range of goals, such as addressing physical limitations, developing a regular home practice or deepening and intensifying existing practice.