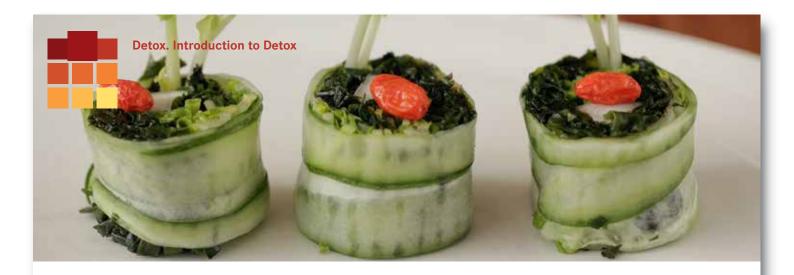

## Kamalaya Introduction to Detox

Kamalaya's Introduction to Detox is ideal for people new to detoxification and cleansing. A great starting point for many health goals, this simple and effective program features Kamalaya's delicious and healthy Detox cuisine as well as a range of holistic therapies for cleansing the body, mind and spirit. You can expect improved health on all levels including internal balance and increased energy and vitality. This program is ideal if you want to combine your detox with other a la carte Wellness treatments and therapies.