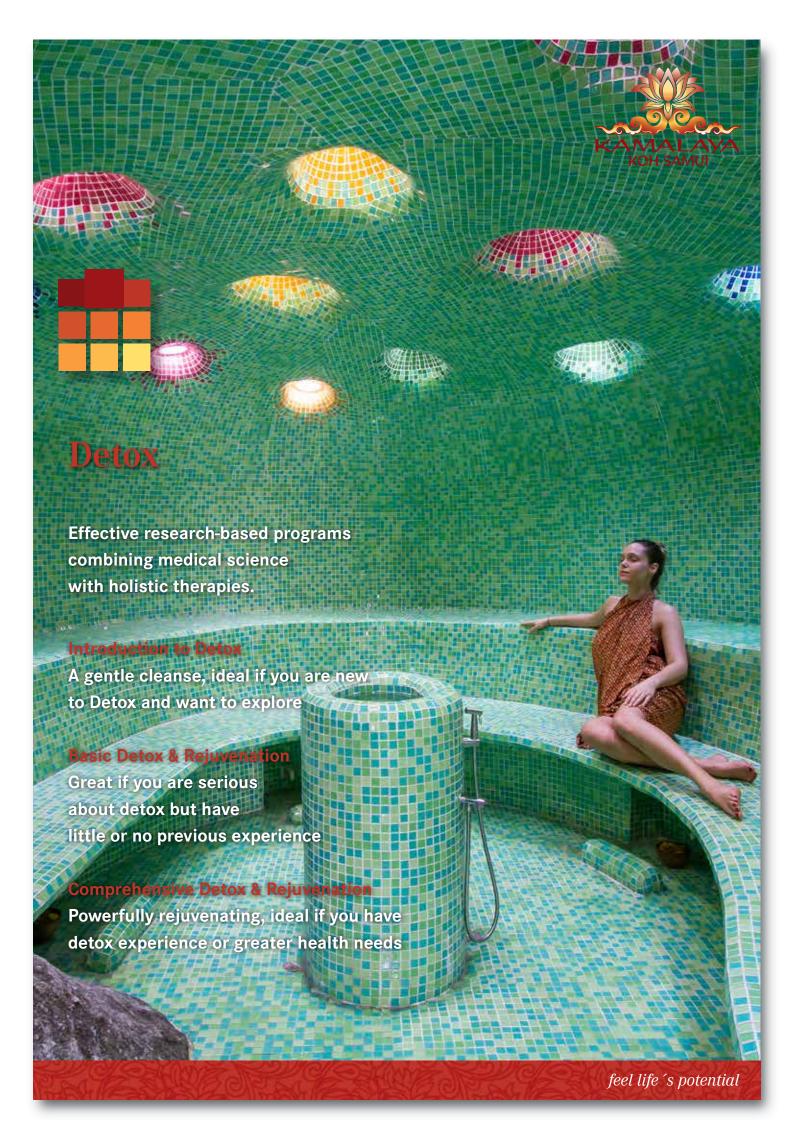

## Kamalaya Introduction to Detox

Kamalaya's Introduction to Detox is ideal for people new to detoxification and cleansing. A great starting point for many health goals, this simple and effective program features Kamalaya's delicious and healthy Detox cuisine as well as a range of holistic therapies for cleansing the body, mind and spirit. You can expect improved health on all levels including internal balance and increased energy and vitality. This program is ideal if you want to combine your detox with other a la carte Wellness treatments and therapies.

## Kamalaya Basic Detox & Rejuvenation

Kamalaya's structured Basic Detox & Rejuvenation program is research-based and brings medical science and holistic therapies together. Nutritional and herbal support helps to reduce side effects and optimise the detoxification process. Combining various therapies, nutritional supplements and healthy cuisine with optional holistic fitness classes, this program offers an integrated approach to experiencing 'lightness of being.' The result is increased energy and vitality, creating a foundation for optimum health, longevity and personal growth.

# Kamalaya Comprehensive Detox & Rejuvenation

Kamalaya's research-based Comprehensive Detox Program brings together medical science and holistic therapies. This intensive program is recommended for experienced detoxers rather than first-timers. With herbal remedies and supplements and a complete program of daily therapies, this program is designed to optimize the detoxification process in every way. In addition to standard detox therapies, further treatments from both Eastern and Western medical traditions are combined to enhance wellbeing on all levels.